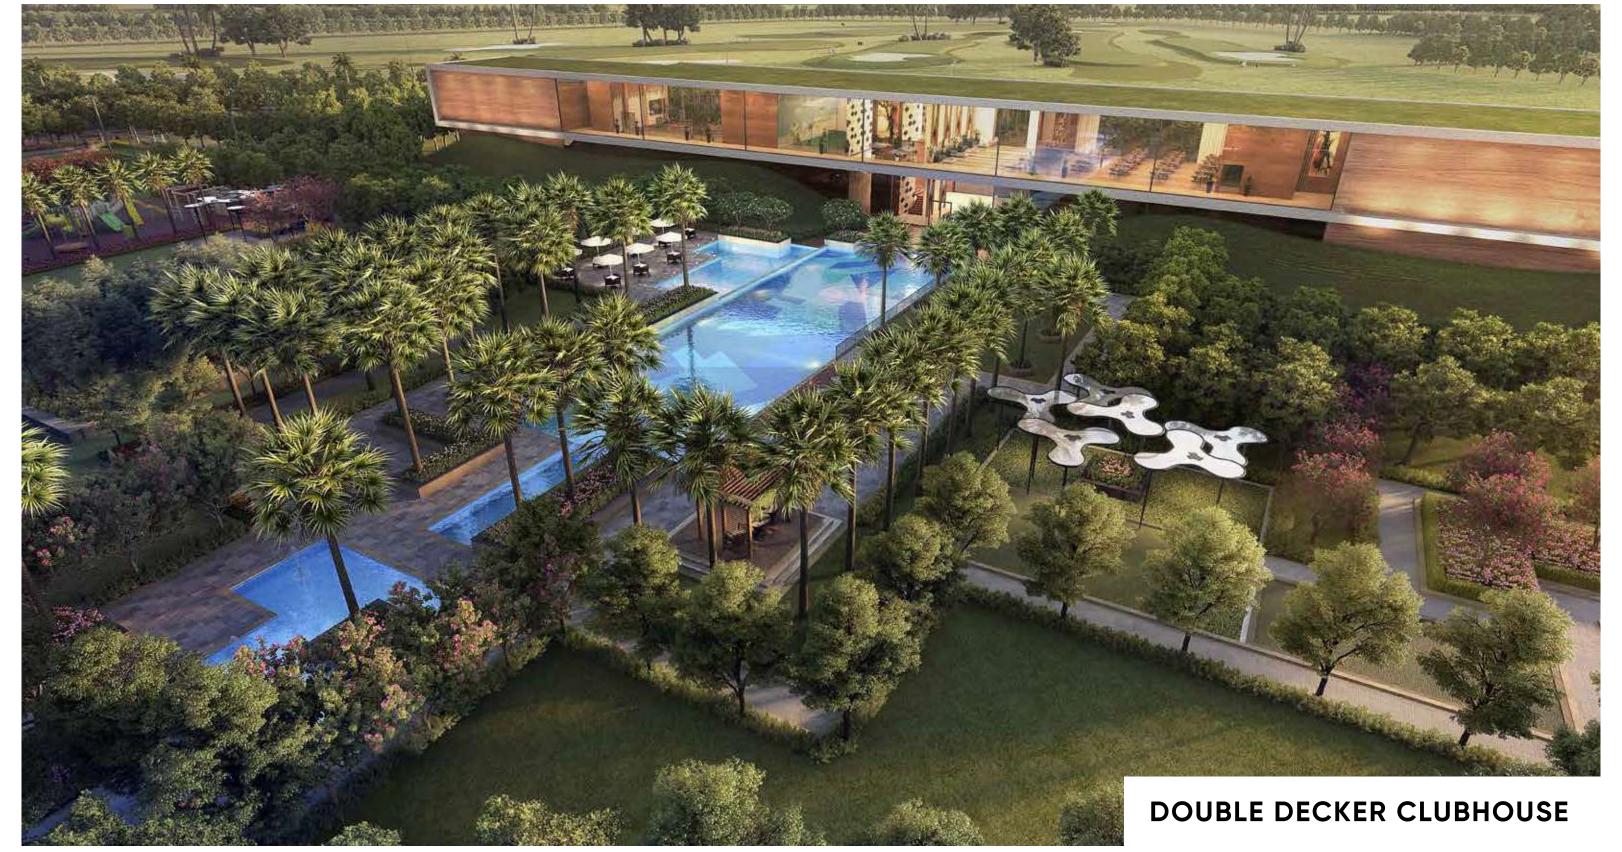

#### INSPIRED BY THE BENCHMARK OF PRATEEK EDIFICE, A NEW LANDMARK EMERGES...

Located at the heart of Noida's greenest sector, this low density project offers residents the finest golf views through unique floor to ceiling glass windows. Private party decks, world class sports facilities, a high end club and extra large apartments complete the indulgence for those who nest in luxury.

#### 12.5 acres | Opportunity is calling!

Rera No.: U

for internal purposes only.

\*This presentation is