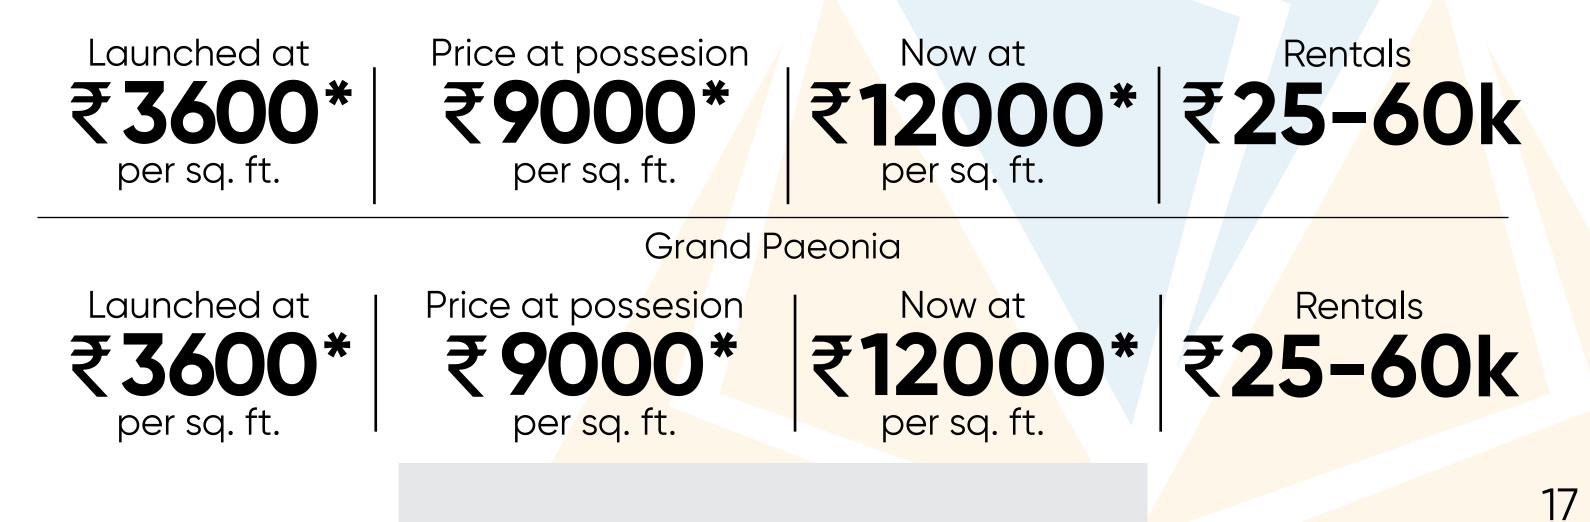

#### **PRATEEK GRAND PAEONIA**

| Project Launch Year  | 2014     |  |
|----------------------|----------|--|
| Ready to move – in   |          |  |
| Total Units          | 2784     |  |
| Project Area (acres) | _        |  |
| Launch Prices        | ₹ 3600*  |  |
| Possession Price     | ₹ 9000   |  |
| Current Price        | ₹ 12000  |  |
| Rental Prices        | ₹ 25-60k |  |

| Project Launch Year  | 2015     |  |
|----------------------|----------|--|
| Ready to move – in   |          |  |
| Total Units          | 1724     |  |
| Project Area (acres) | —        |  |
| Launch Prices        | ₹3600*   |  |
| Possession Price     | ₹ 9000   |  |
| Current Price        | ₹ 12000  |  |
| Rental Prices        | ₹ 25-60k |  |