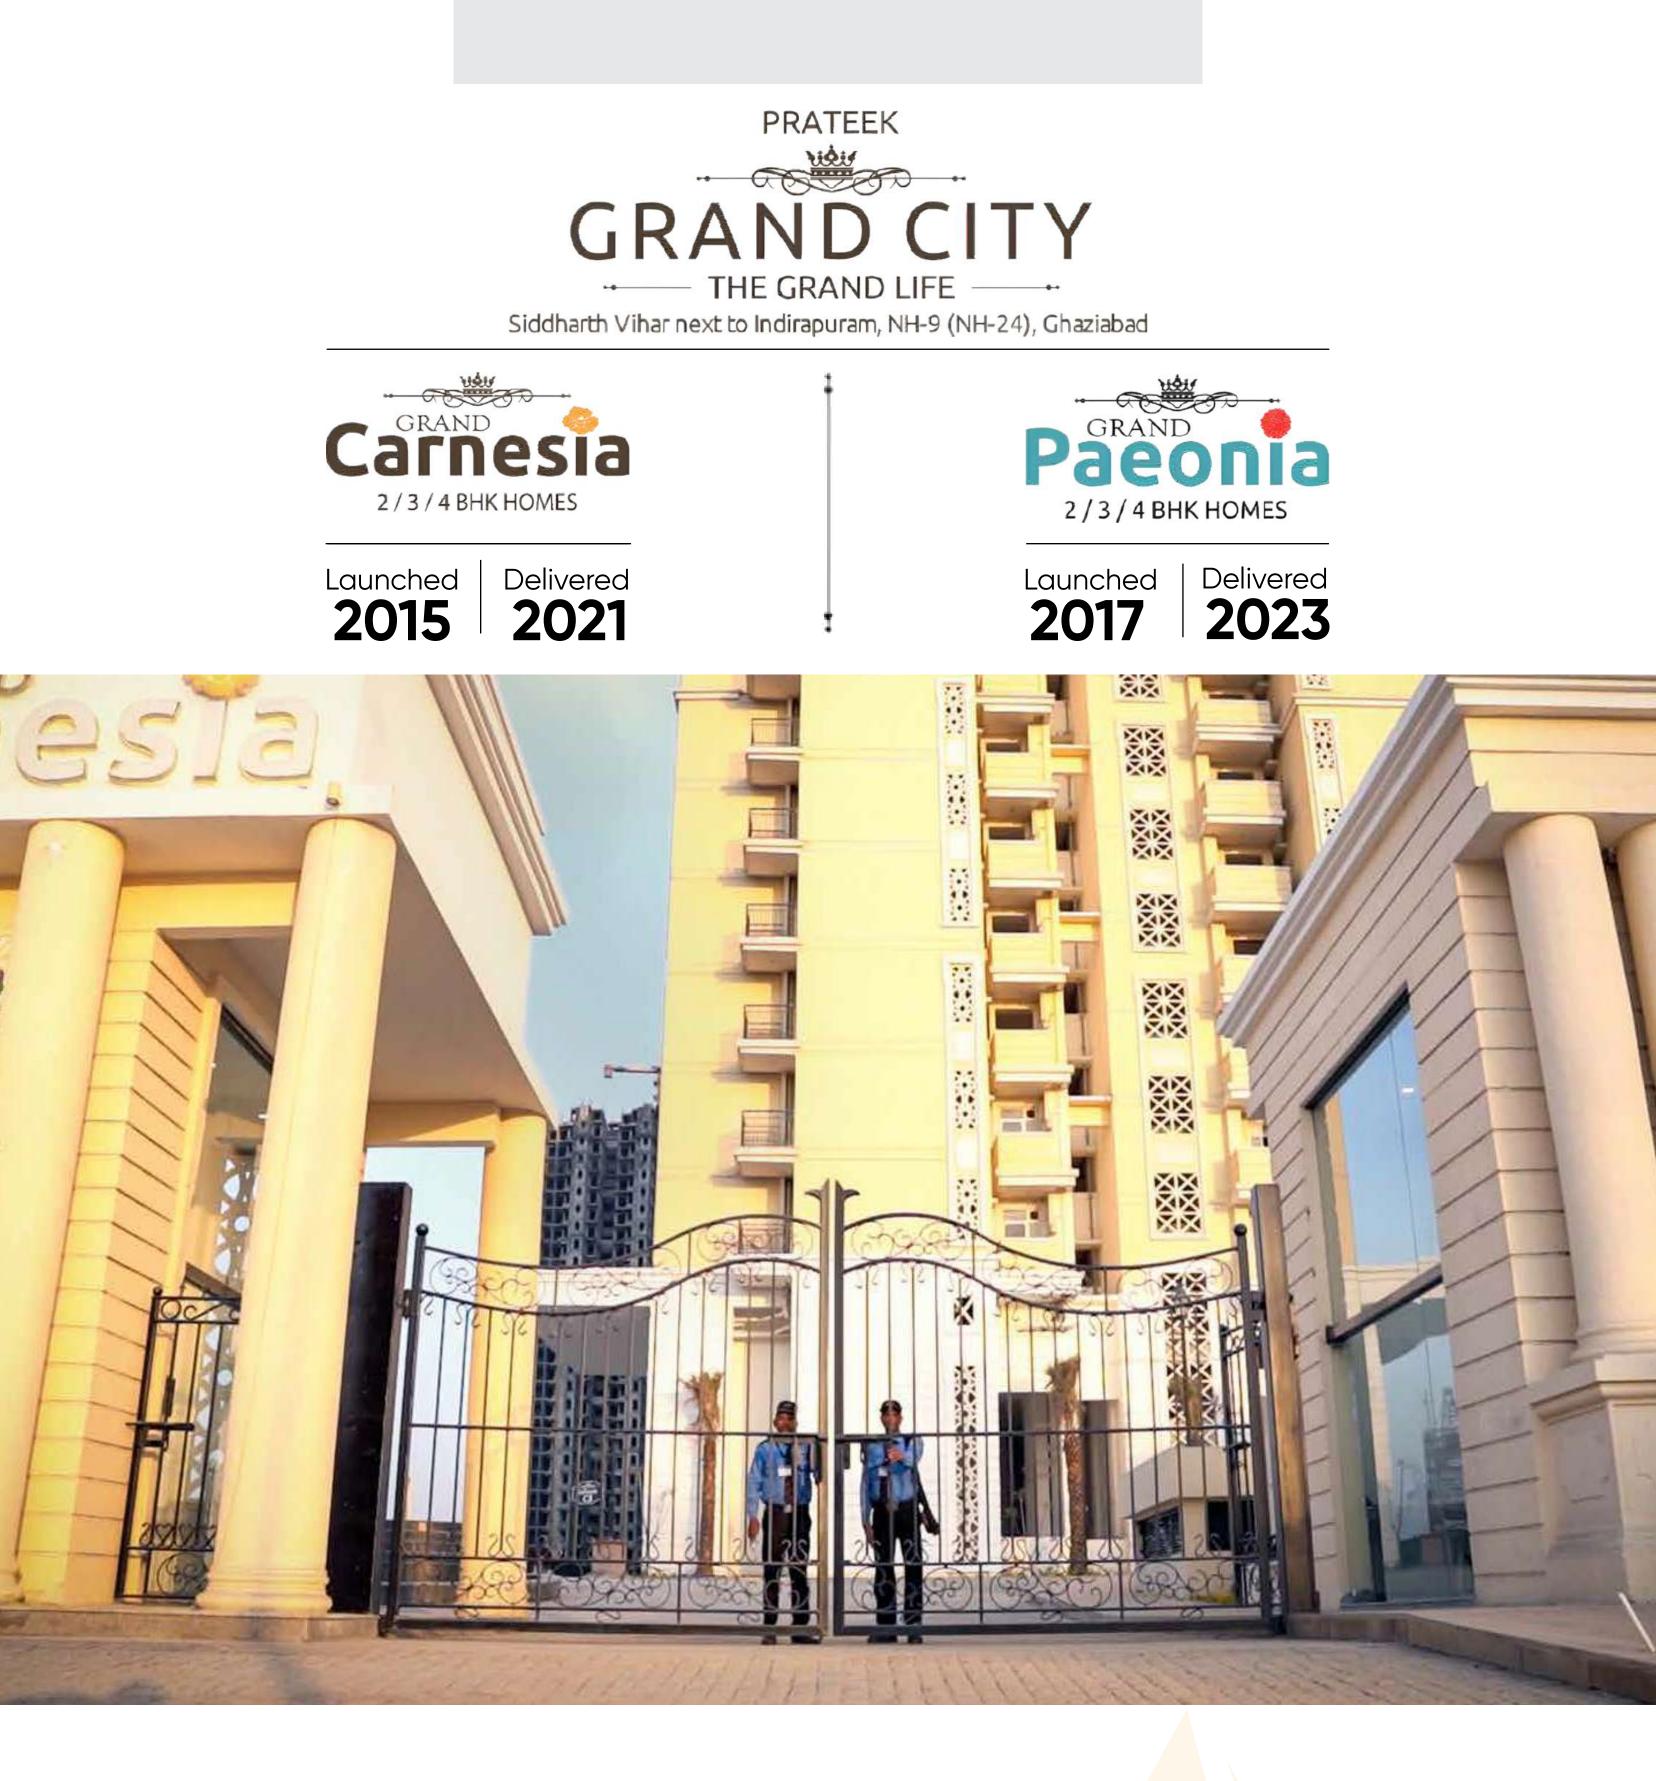

#### EXPLORING NEW HORIZONS WITH A GRAND TOWNSHIP

Sprawled across 40 acres, this township provides everything residents might need within its secure gates – exciting sports facilities, high street shopping, healthcare, high end entertainment and recreation. A grand paradise for the senses.

#### 40 acres | Ready to move - in

Grand Carnesia

\*This presentation is for internal purposes only

Grand Carne

#### INSPIRED BY THE BENCHMARK OF PRATEEK EDIFICE, A NEW LANDMARK EMERGES...

Located at the heart of Noida's greenest sector, this low density project offers residents the finest golf views through unique floor to ceiling glass windows. Private party decks, world class sports facilities, a high end club and extra large apartments complete the indulgence for those who nest in luxury.

#### 12.5 acres | Opportunity is calling!

Rera No.: U

for internal purposes only.

\*This presentation is