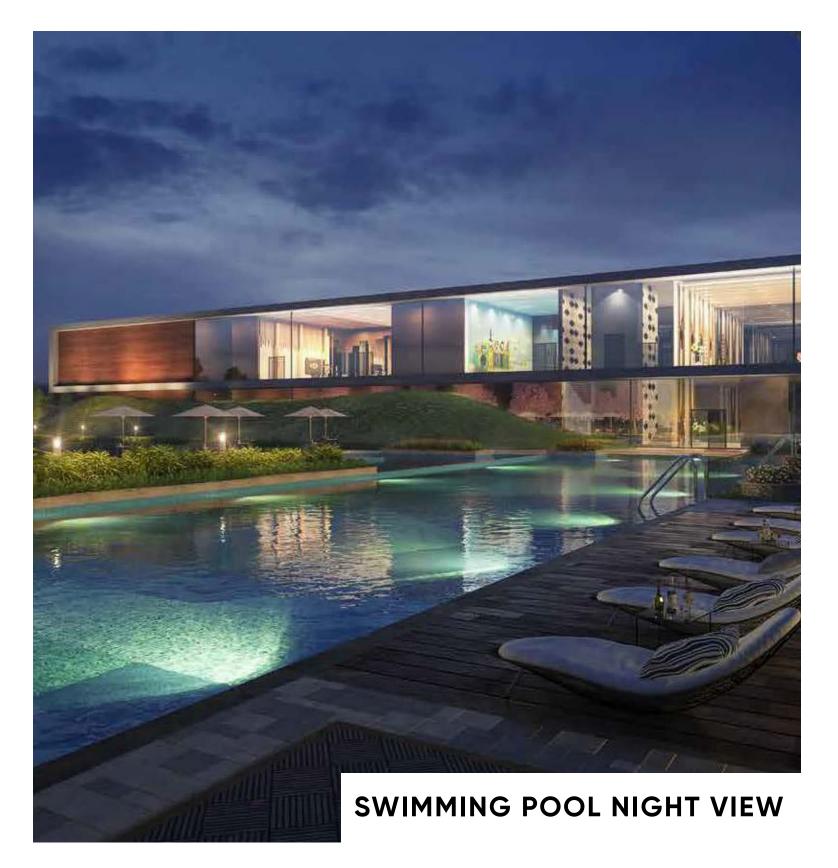

# INSPIRED BY THE BENCHMARK OF PRATEEK EDIFICE, A NEW LANDMARK EMERGES...

Located at the heart of Noida's greenest sector, this low density project offers residents the finest golf views through unique floor to ceiling glass windows. Private party decks, world class sports facilities, a high end club and extra large apartments complete the indulgence for those who nest in luxury.

12.5 acres | Opportunity is calling!

Price

₹14500\*-₹15500\*

per sq. ft.

Total no. of units **664** 

### ARTISTIC IMPRESSION OF PRATEEK CANARY