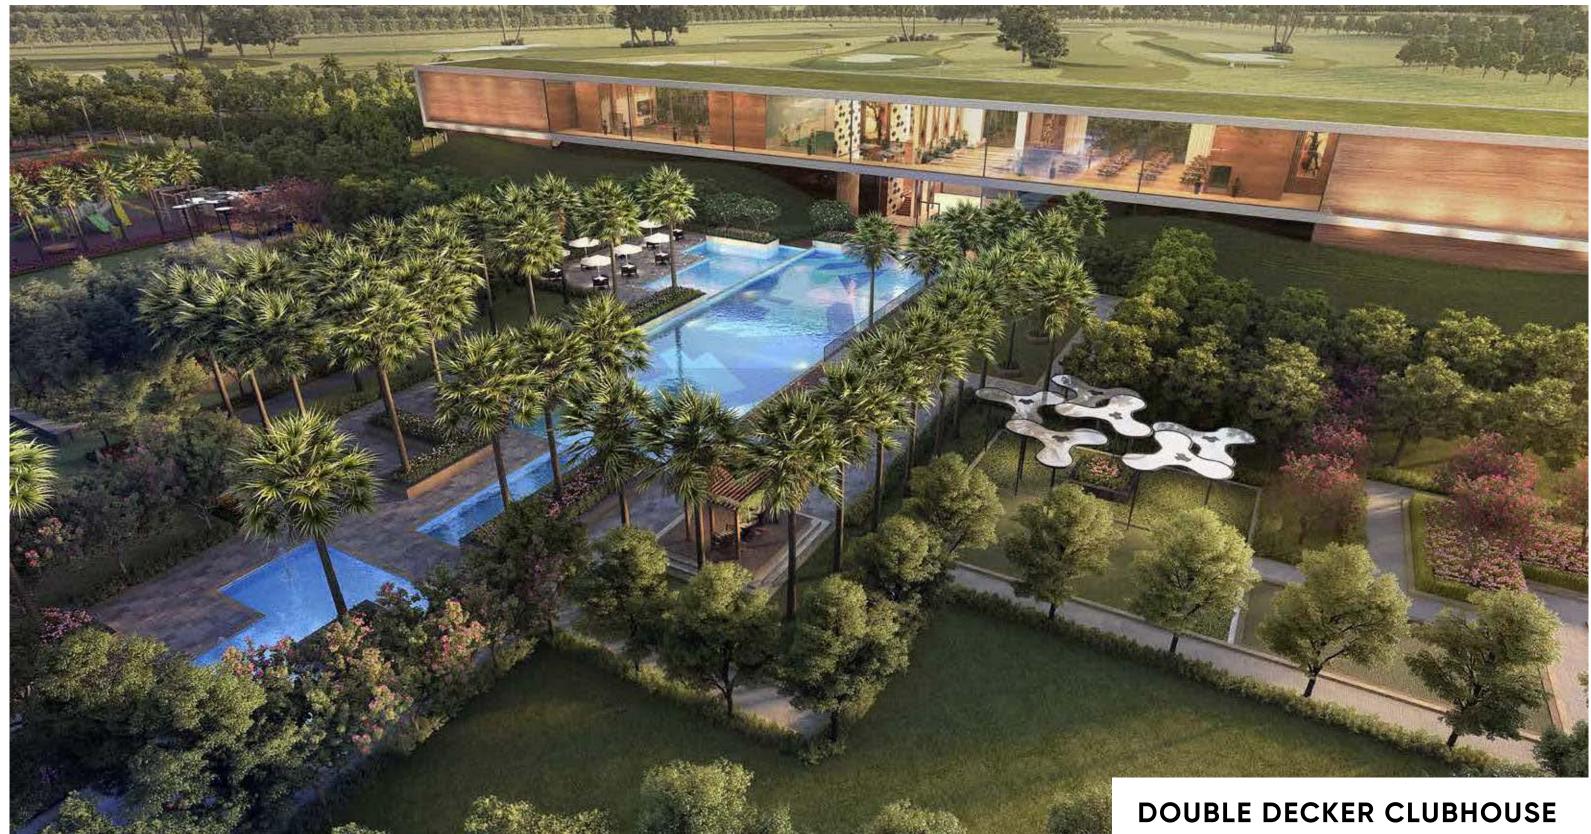

# INSPIRED BY THE BENCHMARK OF PRATEEK EDIFICE, A NEW LANDMARK EMERGES...

Located at the heart of Noida's greenest sector, this low density project offers residents the finest golf views through unique floor to ceiling glass windows. Private party decks, world class sports facilities, a high end club and extra large apartments complete the indulgence for those who nest in luxury.

12.5 acres | Opportunity is calling!

Price

₹14500\*-₹15500\*

per sq. ft.

Total no. of units **664** 

### ARTISTIC IMPRESSION OF PRATEEK CANARY