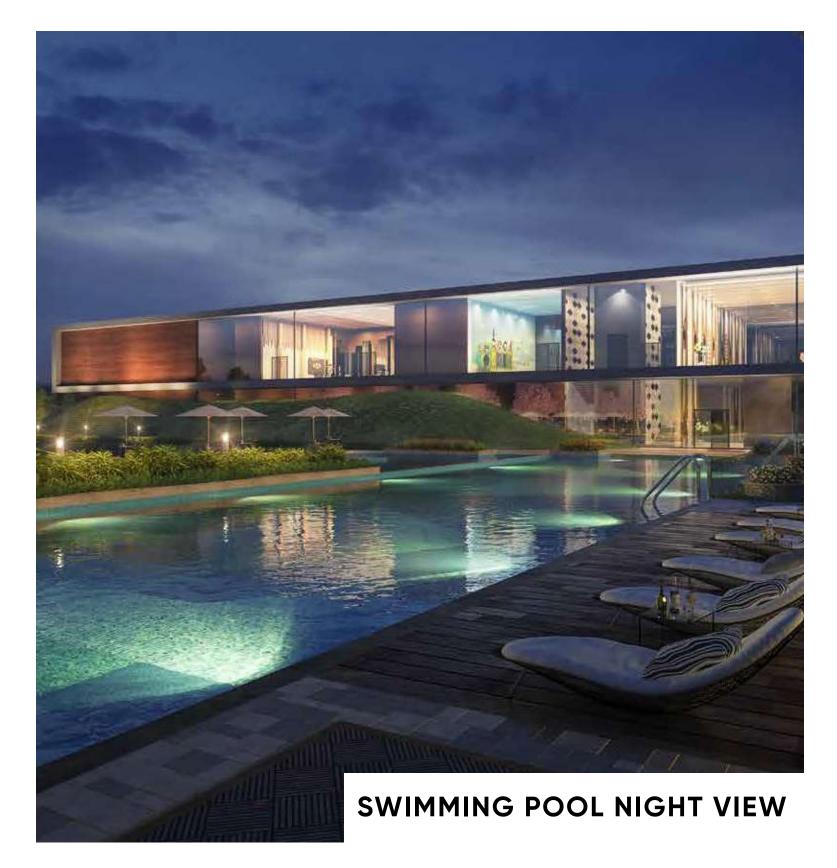

## INSPIRED BY THE BENCHMARK OF PRATEEK EDIFICE, A NEW LANDMARK EMERGES...

Located at the heart of Noida's greenest sector, this low density project offers residents the finest golf views through unique floor to ceiling glass windows. Private party decks, world class sports facilities, a high end club and extra large apartments complete the indulgence for those who nest in luxury.

12.5 acres | Opportunity is calling!

Price

₹14000\*- ₹15000\*

per sq. ft.

Total no. of units **664** 

#### ARTISTIC IMPRESSION OF PRATEEK CANARY

#### ARTISTIC IMPRESSION OF PRATEEK CANARY

25