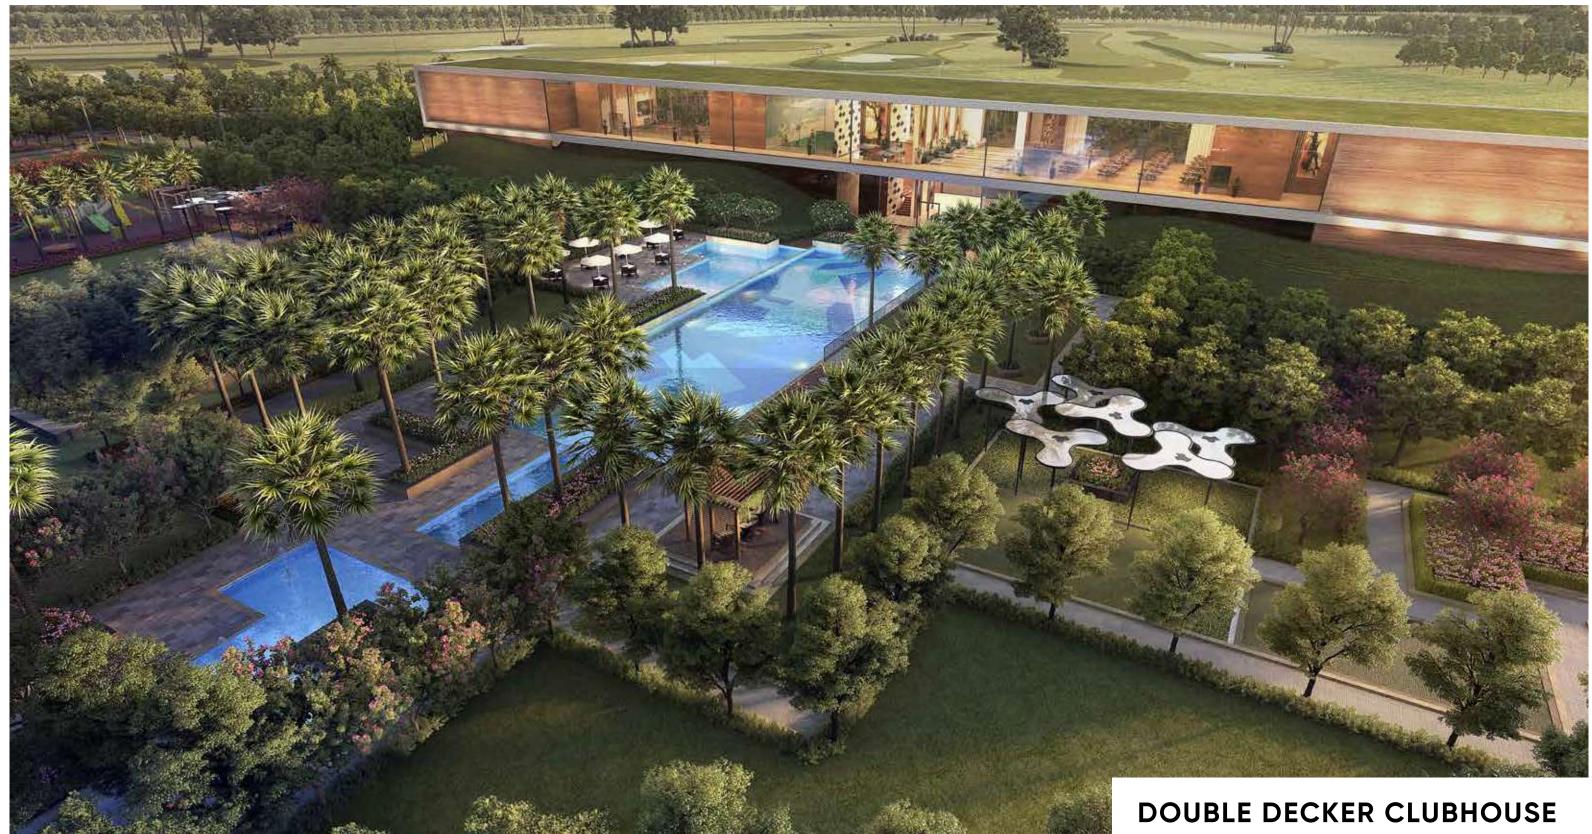

## INSPIRED BY THE BENCHMARK OF PRATEEK EDIFICE, A NEW LANDMARK EMERGES...

Located at the heart of Noida's greenest sector, this low density project offers residents the finest golf views through unique floor to ceiling glass windows. Private party decks, world class sports facilities, a high end club and extra large apartments complete the indulgence for those who nest in luxury.

12.5 acres | Opportunity is calling!

Price

₹14000\*- ₹15000\*

per sq. ft.

Total no. of units **664** 