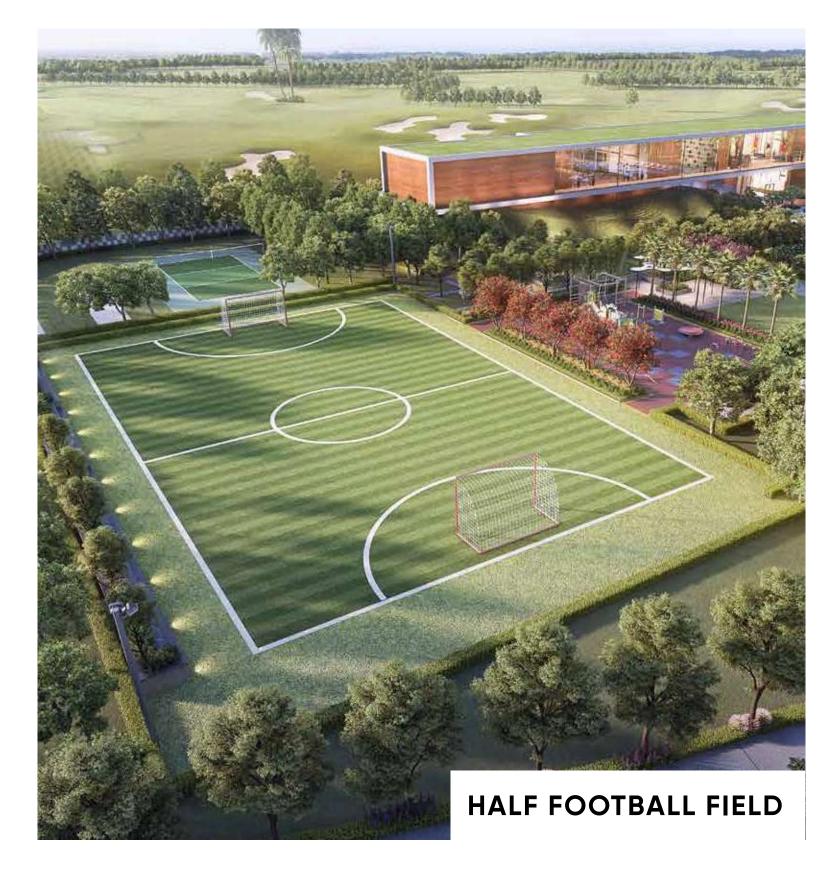

## INSPIRED BY THE BENCHMARK OF PRATEEK EDIFICE, A NEW LANDMARK EMERGES...

Located at the heart of Noida's greenest sector, this low density project offers residents the finest golf views through unique floor to ceiling glass windows. Private party decks, world class sports facilities, a high end club and extra large apartments complete the indulgence for those who nest in luxury.

12.5 acres | Opportunity is calling!

Price

₹14000\*- ₹15000\*

per sq. ft.

Total no. of units **664** 